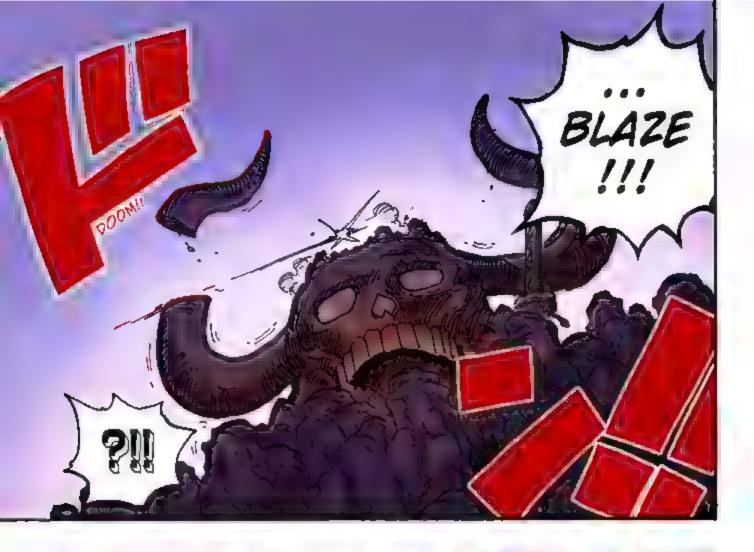

forces chase after him and decide to launch a sneak attack. With new powerful friends in tow, the raid on Onigashima begins!! While the Emperor's followers block the way on the Island, Kaido's daughter Yamato shows up and swears to fight on Luffy's side. The Red-Scabbards samural face off against Kaido on the roof of the castle, fighting to avenge their beloved Lord Oden. But Kaido steadily gains the upper hand... Luffy and others are heading for the roof too, but Kaido's henchman stand in their way.